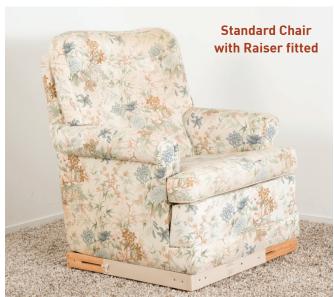

## Standard Chair Raiser MF 1/1

For square lounge chairs that do not rock or recline, the standard chair raiser is a perfect solution.

- **Re Issuable** Robust timber / steel construction enables this item to be re issued easily.
- **Cost effective** Raisers sold 25 years ago are still in service today.
- **Easy to fit** Telescopic adjustment ensures you get the perfect fit easily.
- **Safe** Independently tested for strength and stability to ensure your safety.
- Max user weight 380Kg + the furniture.
- **Unique clamping action** the telescopic sides hold the raiser to a fixed size that will not work lose over time.
- **Chair stays in place** 20mm lip around the perimeter holds the raiser to the chair.
- Light weight easy transport / handling