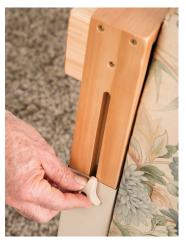

## Standard Chair Raiser MF 1/1

For square lounge chairs that do not rock or recline, the standard chair raiser is a perfect solution.

- **Re Issuable** Robust timber / steel construction enables this item to be re issued easily.
- **Cost effective** Raisers sold 25 years ago are still in service today.
- **Easy to fit** Telescopic adjustment ensures you get the perfect fit easily.
- **Safe** Independently tested for strength and stability to ensure your safety.
- Max user weight 380Kg + the furniture.
- **Unique clamping action** the telescopic sides hold the raiser to a fixed size that will not work lose over time.
- **Chair stays in place** 20mm lip around the perimeter holds the raiser to the chair.
- Light weight easy transport / handling