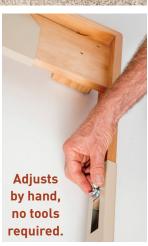

## Standard Chair Raiser MF 1/1

For square lounge chairs that do not rock or recline, the standard chair raiser is a perfect solution.

- **Re Issuable** Robust timber / steel construction enables this item to be re issued easily.
- **Cost effective** Raisers sold 25 years ago are still in service today.
- **Easy to fit** Telescopic adjustment ensures you get the perfect fit easily.
- **Safe** Independently tested for strength and stability to ensure your safety.
- Max user weight 380Kg + the furniture.
- **Unique clamping action** the telescopic sides hold the raiser to a fixed size that will not work lose over time.
- **Chair stays in place** 20mm lip around the perimeter holds the raiser to the chair.
- Light weight easy transport / handling