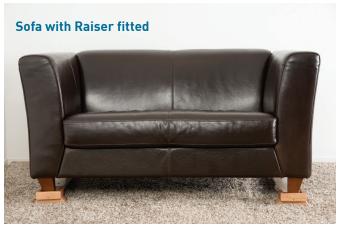

## Sofa Raiser

## MF 2/1

The safest way to raise a sofa or even a chair that has feet wider spaced at one end. The blocks are connected with a telescopic section that expands easily and clamps rigidly to the perfect length to suit your needs..

- **Re Issuable** Robust timber / steel construction enables this item to be re issued easily.
- **Cost effective** Our raisers sold 25 years ago are still in service today.
- **Easy to fit** Telescopic adjustment ensures you get the perfect fit easily.
- **Safe** Independently tested for strength and stability to ensure your safety.
- **Max user weight** 380Kg + the furniture.
- **Sofa stays in place** Large 90 x 90 non slip rubber pad ensures the foot of the bed stays in place and fits securely.
- **Good design** The lip around each pad is 20mm high.
- Increased stability with splayed feet.