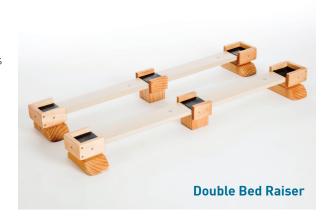

## Double Bed Raiser

MF 2/4

This type of Bed Raiser is easier & quicker for you to fit than individual bed blocks. You also get increased stability & safety of the raised bed.

- **Re Issuable** Robust timber / steel construction enables this item to be re issued easily.
- **Cost effective** Raisers sold 25 years ago are still in service today.
- **Easy to fit** Telescopic adjustment ensures you get the perfect fit easily.
- **Safe** Independently tested for strength and stability to ensure your safety.
- Max user weight 380Kg + the furniture.
- **Bed stays in place** Large 90 x 90 non slip rubber pad ensures the foot of the bed stays in place and fits securely.
- Good design The lip around each pad is 20mm high.