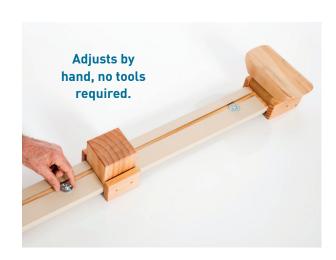

## Double Bed Raiser

MF 2/4

This type of Bed Raiser is easier & quicker for you to fit than individual bed blocks. You also get increased stability & safety of the raised bed.

- **Re Issuable** Robust timber / steel construction enables this item to be re issued easily.
- **Cost effective** Raisers sold 25 years ago are still in service today.
- **Easy to fit** Telescopic adjustment ensures you get the perfect fit easily.
- **Safe** Independently tested for strength and stability to ensure your safety.
- Max user weight 380Kg + the furniture.
- **Bed stays in place** Large 90 x 90 non slip rubber pad ensures the foot of the bed stays in place and fits securely.
- Good design The lip around each pad is 20mm high.