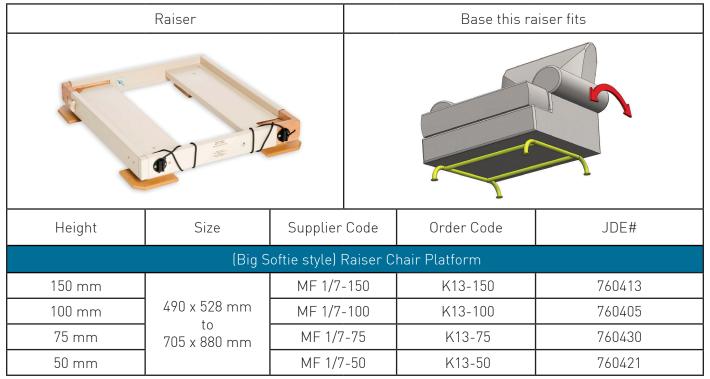

## Big Softie Chair Raiser MF 1/7

Big Softie Chair with

Raiser

fitted

Fitting this type of raiser to a Big Softie Chair Raiser will widen its base and increase stability.

- **Re Issuable** Robust timber / steel construction enables this item to be re issued easily.
- Cost effective Raisers sold 20 years ago are still in service today.
- Easy to fit Telescopic adjustment ensures you get the perfect fit easily.
- **Safe** Independently tested for strength and stability to ensure your safety.
- **Ties to the chair** the rear of the raiser ties to the base of the chair ensuring your safety.
- Max user weight 380Kg + the furniture.
- **Chair stays in place** The sides of the raiser clamp securely so the raiser stays in place, fits securely and will not work loose over time
- Stays on the raiser The lip around the edge is 20mm high ensuring your chair stays on the raiser