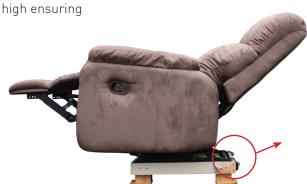

## Big Softie Chair Raiser MF 1/7

Big Softie Chair with

Raiser

fitted

Fitting this type of raiser to a Big Softie Chair Raiser will widen its base and increase stability.

- **Re Issuable** Robust timber / steel construction enables this item to be re issued easily.
- Cost effective Raisers sold 20 years ago are still in service today.
- Easy to fit Telescopic adjustment ensures you get the perfect fit easily.
- **Safe** Independently tested for strength and stability to ensure your safety.
- **Ties to the chair** the rear of the raiser ties to the base of the chair ensuring your safety.
- Max user weight 380Kg + the furniture.
- **Chair stays in place** The sides of the raiser clamp securely so the raiser stays in place, fits securely and will not work loose over time
- Stays on the raiser The lip around the edge is 20mm high ensuring your chair stays on the raiser

When the chair tilts forward, cleats and cord at the rear of the raiser ensure that the base of the chair stays on the raiser and reduces the risk of tipping.

Phone: 0800 102 803 Fax: 0800 102 800 Email: reception@multifit.co.nz Website: www.multifit.co.nz