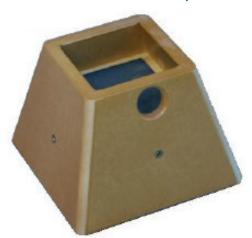

## Bed Block Castor Cup MF 0/1C

Raising the height of your clients bed may enable them to get in and out of their bed more easily

- These light weight bed block have finger holes to make the blocks easier to carry
- Durable construction means they can be reused over and over again while maintaining excellent condition
- Pyramid shape means that its self-bracing and stable
- Professionally tested to ensure your safety
- Sealed surfaces mean cleaning is made easier

| Specifications    |                                                                     |  |
|-------------------|---------------------------------------------------------------------|--|
| Max User Weight   | 380 kg (Over 4 feet)                                                |  |
| Construction      | 12 mm (Custom Wood)                                                 |  |
| Standard Access   | 75 x 75 mm wide and 40 mm deep.<br>(with non-slip rubber sole)      |  |
| Caster Cup Access | Fits wheels 50 - 65 mm in diameter                                  |  |
| Finger Hole       | 25 mm diameter                                                      |  |
| Finish            | Rimu stained / lacquer                                              |  |
| Compliance        | Non specified test. Base on BS EN 1022; 1997 Stability of furniture |  |