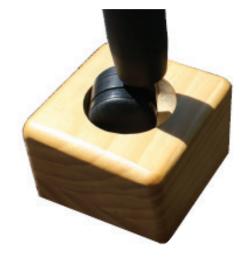

## Bed Block Castor Cup MF 0/1C

Raising the height of your clients bed may enable them to get in and out of their bed more easily

- These light weight bed block have finger holes to make the blocks easier to carry
- Durable construction means they can be reused over and over again while maintaining excellent condition
- Pyramid shape means that its self-bracing and stable
- Professionally tested to ensure your safety
- Sealed surfaces mean cleaning is made easier

**Bed Block with Castor Cup Recess** 

**Bed Block with Standard Recess** 

Phone: 0800 102 803 Fax: 0800 102 800 Email: reception@multifit.co.nz Website: www.multifit.co.nz