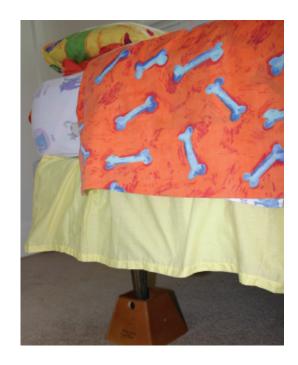

## Bed Block Castor Cup MF 0/1C

Raising the height of your clients bed may enable them to get in and out of their bed more easily

- These light weight bed block have finger holes to make the blocks easier to carry
- Durable construction means they can be reused over and over again while maintaining excellent condition
- Pyramid shape means that its self-bracing and stable
- Professionally tested to ensure your safety
- Sealed surfaces mean cleaning is made easier