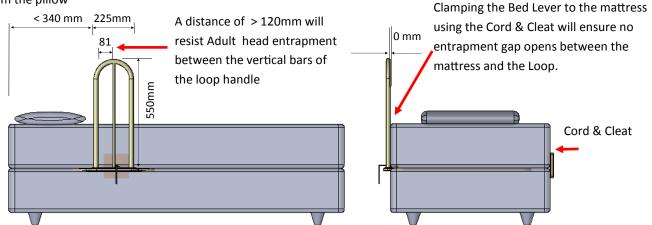

| Max user weight                       | 150kg (25 Stone) when fitted to a double bed or larger            |              |
|---------------------------------------|-------------------------------------------------------------------|--------------|
| Loop size                             | 550 H x 225W (81mm between the vertical tubes)                    |              |
| Base size                             | 465 W x 835 L x16 D (all measurements in mm)                      |              |
| Suits bed types                       | Divan & Inner-sprung beds (all sizes). Does not suit profile beds |              |
| Cleaning                              | Clean with a soft cloth moistened with soapy water.               |              |
|                                       |                                                                   | MF 3/1AS-CC  |
|                                       |                                                                   |              |
|                                       |                                                                   | Cord & Cleat |
|                                       | be released by pulling on the cord                                | Cord & Cleat |
| where it extends                      | under the handle.                                                 | Cord & Cleat |
| where it extends<br>This means the Bo | under the handle.                                                 | Cord & Cleat |

## Keep the Loop handle away from the pillow

Phone: 0800 102 803, Email: reception@multifit.co.nz Website: www.multifit.co.nz