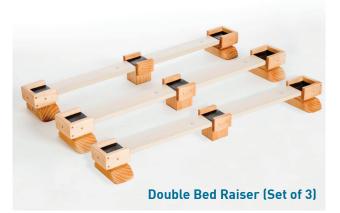

## Double Bed Raiser

WultiFit Your Independence - Our Innovation

This type of Bed Raiser is easier & quicker for you to fit than individual bed blocks. You also get increased stability & safety of the raised bed.

- **Re Issuable** Robust timber / steel construction enables this item to be re issued easily.
- **Cost effective** Raisers sold 25 years ago are still in service today.
- **Easy to fit** Telescopic adjustment ensures you get the perfect fit easily.
- **Safe** Independently tested for strength and stability to ensure your safety.
- **Max user weight** 380Kg + the furniture.
- **Bed stays in place** Large 90 x 90 non slip rubber pad ensures the foot of the bed stays in place and fits securely.
- **Good design** The lip around each pad is 20mm high.