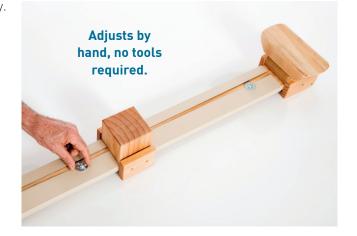

- **Re Issuable** Robust timber / steel construction enables this item to be re issued easily.
- **Cost effective** Raisers sold 25 years ago are still in service today.
- **Easy to fit** Telescopic adjustment ensures you get the perfect fit easily.
- **Safe** Independently tested for strength and stability to ensure your safety.
- **Max user weight** 380Kg + the furniture.
- **Bed stays in place** Large 90 x 90 non slip rubber pad ensures the foot of the bed stays in place and fits securely.
- **Good design** The lip around each pad is 20mm high.