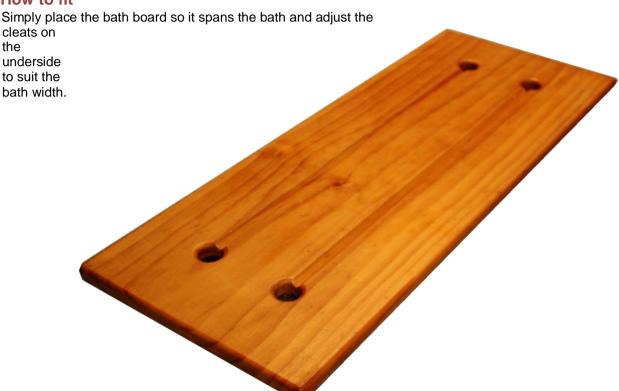

#### Timber bath board in three lengths

The bath board spans the width of the bath and is used to sit upon when showering in the bath

#### How to fit