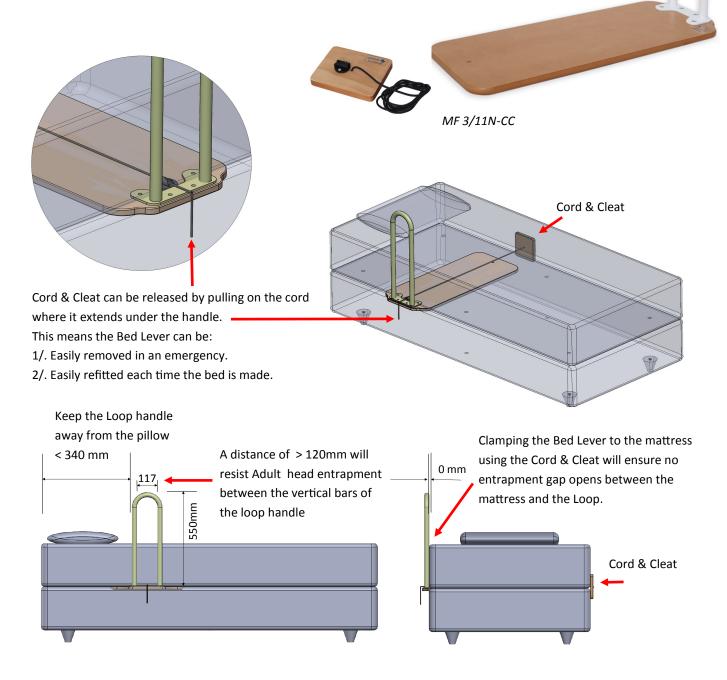

## Bed Lever MF 3/11N-CC

## Narrow Loop Handle with Cord and Cleat - resists head traps

Placed between the mattress and the base of your bed, the Bed Lever provides a useful handhold to assist you on and off your bed safely. Correct fitting is essential to the safe use of this product. Take care to read the fitting instructions and ensure that it is refitted the same way every time the bed is made.

| Max user weight | 100kg                                                              |
|-----------------|--------------------------------------------------------------------|
| Loop size       | 550 H x 117 W (between the vertical tubes)                         |
| Base size       | 340 W x 800 L x16 D (all measurements in mm)                       |
| Suits bed types | Divan & Inner-sprung beds (all sizes). Does not suit profile beds. |
| Cleaning        | Clean with a soft cloth moistened with soapy water.                |