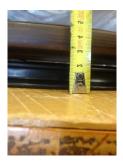

Placing the chair on a hard surface, take a photo at ground level of the base of the chair.

What is the measurement (in mm) from the ground to where the clips need to fit?

On some chairs there is a fixed disc underneath the base, while others have just the base. If just a base (no disc underneath) and it is sloping, provide the outer measurement.