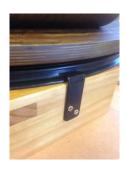

## Raising a Pedestal Chair

The Multifit Pedestal Chair Raiser expands in diameter, allowing the metal clips to hook over the edge of the chair base, holding the raiser safely to the chair.

To raise a pedestal chair, the raiser needs to fit snugly, while still allowing the chair to swivel. Please provide a <u>photo and the measurements detailed below</u> and email to <u>reception@multifit.co.nz</u> along with your quote or order number.