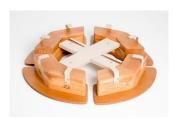

## Raising a Pedestal Chair

The Multifit Pedestal Chair Raiser expands in diameter, allowing the metal clips to hook over the edge of the chair base, holding the raiser safely to the chair.

To raise a pedestal chair, the raiser needs to fit snugly, while still allowing the chair to swivel. Please provide a <u>photo and the measurements detailed below</u> and email to <u>reception@multifit.co.nz</u> along with your quote or order number.

What is the diameter (in mm) of the base of the chair?

Pedestal chair with raiser fitted

0800 102 803 www.multifit.co.nz