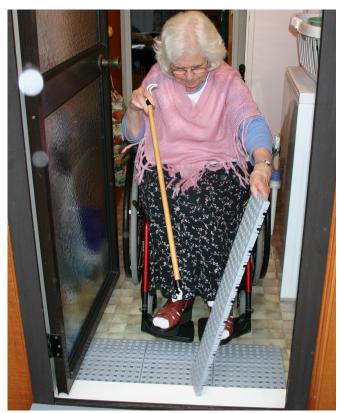

# **Excellent System ramps**

Modular Ramp Solutions.

Excellent System ramps can be used as threshold ramps at door entrances and come in 4 different ramp kit sizes or "Kits" Within each kit are enough pieces to make up the marked size of ramp. Alternatively the ramp kits can be joined together to make up ramps that are wider, longer or higher as required.

- Can be assembled to fit any opening, door step or platform regardless of shape,
- Can be dismantled and reused at another location or rebuilt into totally new ramps
- Modules are portable and as easy to assemble as children's building blocks
- Non-slip surface
- Non-permanent structure can be easily removed or lifted
- Can be used inside and out side
- Will not hold water.
- NOTE: suitable for laying on top of a hard surface. Not suitable for laying in top of carpet.