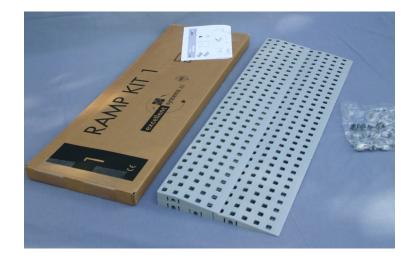

# **Excellent System ramps**

Modular Ramp Solutions.

Excellent System ramps can be used as threshold ramps at door entrances and come in 4 different ramp kit sizes or "Kits" Within each kit are enough pieces to make up the marked size of ramp. Alternatively the ramp kits can be joined together to make up ramps that are wider, longer or higher as required.

#### Ramp Kit 1

For heights up to 40 mm x 750 mm wide